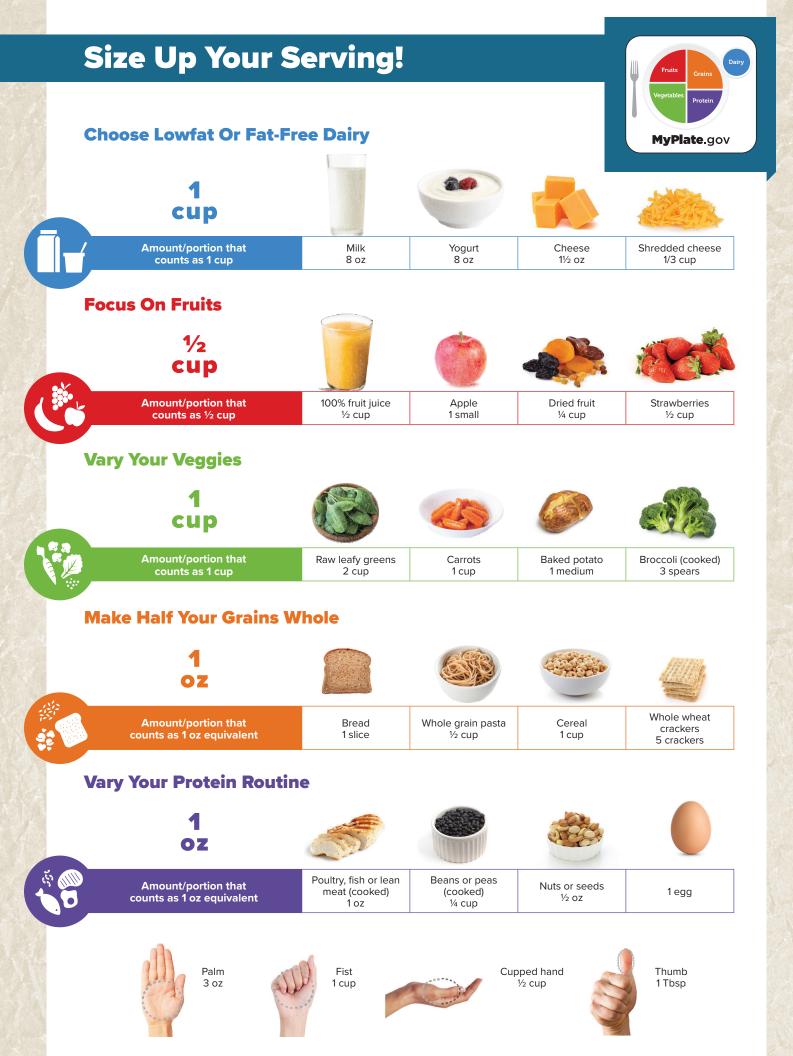

## **Ŗ** MyPlate

| Dairy              |                     | Recommended number                          |                                                                                                                                    |
|--------------------|---------------------|---------------------------------------------|------------------------------------------------------------------------------------------------------------------------------------|
|                    | Age range           | of daily servings                           | What is a serving size?                                                                                                            |
|                    | Youth, ages 2-3     | 2 cups                                      | 1 cup=1 cup of milk; 8 oz<br>yogurt; 1.5 oz hard cheese                                                                            |
|                    | Youth, ages 4-18    | 2.5 cups                                    |                                                                                                                                    |
| Plate.gov          | Adults, ages 19-51+ | 3 cups                                      |                                                                                                                                    |
|                    |                     |                                             |                                                                                                                                    |
| Fruits             | Age range           | Recommended number<br>of daily servings     | What is a<br>serving size?                                                                                                         |
| tegetables Protein | Youth, ages 2-18    | 1 cup-2 cups                                | 1 cup=1 small apple;<br>1 large banana;                                                                                            |
| yPlate.gov         | Adults, ages 19-51+ | 1.5 cups-2 cups                             | 1 large orange                                                                                                                     |
| Vegetables         | Age range           | Recommended number<br>of daily servings     | What is a serving size?                                                                                                            |
|                    | Youth, ages 2-18    | of daily servings                           | 1 cup=2 cups raw<br>spinach; 1 large baked<br>sweet potato; 1 cup cooked<br>dry beans and peas                                     |
|                    |                     |                                             |                                                                                                                                    |
| te.gov MyPlate.gov | Adults, ages 19-51+ | 2 cups-3 cups                               |                                                                                                                                    |
|                    |                     | L. A. L.                                    |                                                                                                                                    |
| Grains             | Age range           | Recommended number<br>of daily servings     | What is a serving size?                                                                                                            |
|                    | Youth, ages 2-18    | 3 ounce equivalents-<br>8 ounce equivalents | 1 ounce equivalent=<br>1 slice of bread; 1 cup<br>of ready-to-eat cereal;<br>½ cup cooked rice<br>or pasta; ½ cup<br>cooked cereal |
|                    | Adults, ages 19-51+ | 5 ounce equivalents-                        |                                                                                                                                    |
| MyPlate.gov        | Addits, ages 15 51  | 8 ounce equivalents                         | cooked cereal                                                                                                                      |
| MyPlate.gov        |                     | 8 ounce equivalents                         | cooked cereal                                                                                                                      |
| yPlate.gov         | Age range           | Recommended number<br>of daily servings     | cooked cereal<br>What is a serving size?                                                                                           |
|                    |                     | Recommended number                          |                                                                                                                                    |